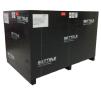

# SETTELE SPORTSYSTEMS START GATE WORLD CUP **MODULAR CONCEPT**

**SETTELE SPORTSYSTEMS** 

Lauenbühlstr. 61 D- 88161 Lindenberg (Germany) PHONE +49 (0) 8381 - 89169 50 FAX +49 (0) 8381 - 89169 53 E-MAIL info@settele-engineering.de WEB www.settele-sportsystems.com

# **UPRIGHT FRAME**

# Paralympic

vertical and horizontal adjustment of the handles

#### Standard

- stainless steel mechanics
- lightweight construction with aluminium parts
- drop board with edge protection
- bearings for low release force

## Cross + 4 Team

- structure identical to standard
- special release steel shaft with connectors -> connecting pieces installed: Cross
- -> connecting pieces removed: Team

- changing from cross to team only takes a few minutes

## Moqui

- Structure identical to standard
- widened gate adapted for mogul